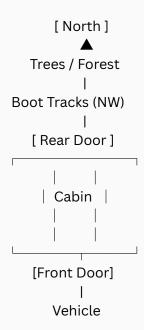

### **Items Observed:**

Mug with lipstick sign
Mug on desk, contents still warm (Different mug)
Laptop active (screen on)
Rear door ajar, snow blown in
Partial boot tracks leading northwest into forest (faded)
No visible signs of blood or physical altercation

#### **INCIDENT DIAGRAM**

#### **OFFICER COMMENTS**

Initial impressions indicate no forced entry and minimal disturbance. Scene appeared recently occupied. Rear door open to elements; fresh boot prints visible but degrading due to thaw. No direct signs of violence. Laptop log confirms recent use. Circumstances of disappearance unclear. Suspicion arises due to subject's investigative background.